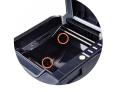

**HPRT** 

Metallic Printer Enclosure

**Double Paper Near End Sensor** 

Splash Proof Cover

| Power Supply          | Input               | AC 100V-240V 50-60HZ             |
|-----------------------|---------------------|----------------------------------|
|                       | Output              | DC 24V/2.5A                      |
| Paper                 | Paper Type          | Thermal Receipt Paper            |
|                       | Paper Width         | 58mm/80mm                        |
|                       | Paper Thickness     | 0.056~0.1mm                      |
|                       | Roll Paper Diameter | Max. OD ф83mm                    |
|                       | Paper Load          | Easy paper loading               |
|                       | Paper Cut           | Partial cut                      |
| Environment           | Operation           | 0°C~40°C, 20%~85%RH              |
|                       | Storage             | -20°C~70°C, 5%~95%RH             |
| Physical              | Dimension           | 197(L)x145(W)x146(H)mm           |
| Characteristics       | Weight              | 1.8KG                            |
| Options & Accessories |                     | USB/Serial/Parallel Cable, Paper |
|                       |                     | Roll, Power Adapter, Power Cord, |
|                       |                     | CD, Quick Start Guide            |
|                       | Emulation           | ESC/POS                          |
|                       | Driver              | XP/Win7/Win8 /Win10 /POSReady/   |
| Software              |                     | Linux CUPS/OPOS/JavaPOS          |
|                       | SDK                 | WinCE, Win Mobile, Android, iOS  |