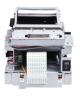

## TP806 3" Thermal Receipt Printer

- Patent design of unique vertical double auto cutter
- High printing speed up to 300mm/s
- Default USB interface, with RS232, Parallel, Ethernet and WiFi boards optional
- Embedded with 2D barcode edition algorithm which supports the
  2D barcode common in the market, such as QRcode/ PDF417
- Provide Windows/Linux driver
- Provide complete OPOS driver
- Support page mode printing
- With paper jam detection and double paper near end detection
- Movable paper guard plate design which supports 58mm, 80mm wide thermal paper
- Waterproof cover optional