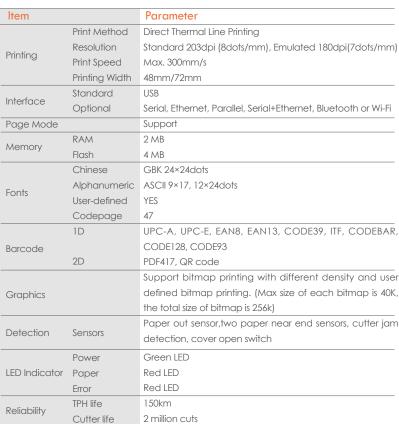

**HPRT** 

Metallic Printer Enclosure

**Double Paper Near End Sensor** 

Splash Proof Cover

| Power Supply          | Input               | AC 100V-240V 50-60HZ             |
|-----------------------|---------------------|----------------------------------|
|                       | Output              | DC 24V/2.5A                      |
| Paper                 | Paper Type          | Thermal Receipt Paper            |
|                       | Paper Width         | 58mm/80mm                        |
|                       | Paper Thickness     | 0.056~0.1mm                      |
|                       | Roll Paper Diameter | Max. OD ф83mm                    |
|                       | Paper Load          | Easy paper loading               |
|                       | Paper Cut           | Partial cut                      |
| Environment           | Operation           | 0°C~40°C, 20%~85%RH              |
|                       | Storage             | -20°C~70°C, 5%~95%RH             |
| Physical              | Dimension           | 197(L)x145(W)x146(H)mm           |
| Characteristics       | Weight              | 1.8KG                            |
| Options & Accessories |                     | USB/Serial/Parallel Cable, Paper |
|                       |                     | Roll, Power Adapter, Power Cord, |
|                       |                     | CD, Quick Start Guide            |
|                       | Emulation           | ESC/POS                          |
|                       | Driver              | XP/Win7/Win8 /Win10 /POSReady/   |
| Software              |                     | Linux CUPS/OPOS/JavaPOS          |
|                       | SDK                 | WinCE, Win Mobile, Android, iOS  |