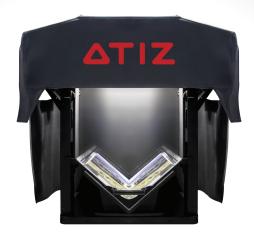

## **BookDrive Mini 2**

Space-saving and easy to use book scanner Digitize books with 800 pages/hr

## **Top Features**

New generation scanner, space-saving and easy to use

Virtually out of box ready

Support scanning up to 2 x Legal

IR-free, UV-free LED lighting

Uniform light distribution makes output images well, evenly lit