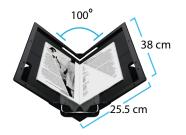

Glare-free results even on glossy materials

**Support Canon cameras** 

Auto capture switch optional for scanning without pushing buttons

Maximum scanning area: 10 x 15 inches

(25.5 x 38 cm)

Maximum book thickness: 5.5 cm