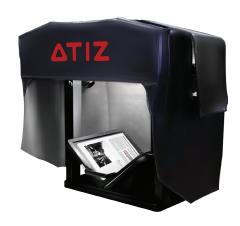

## **BookDrive Mini 2**

Space-saving and easy to use book scanner Digitize books with 800 pages/hr

## **Top Features**

New generation scanner, space-saving and easy to use

Virtually out of box ready

Support scanning up to 2 x Legal

IR-free, UV-free LED lighting

Uniform light distribution makes output images well, evenly lit