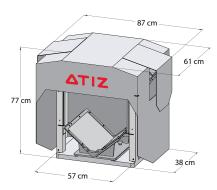

## Dimension

57 x 38 cm (22.4" x 15.0") Base footprint:

Overall dimension: 61 x 87 x 77 cm (24" x 34" x 30")

Weight: 23 kg (50.7 lbs)

68 x 85 x 55 cm (27" x 33.5" x 22") Box dimension: