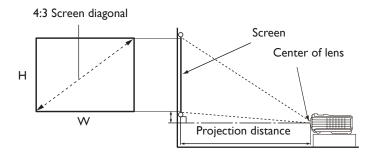

### Distance Chart

| Screen Size |       |        | D:    | Lowest /                     |               |
|-------------|-------|--------|-------|------------------------------|---------------|
| Diag        | gonal | Height | Width | Distance from<br>Screen (mm) | Highest Lens  |
| inch        | mm    | mm     | mm    | screen (mm)                  | position (mm) |
| 60          | 1524  | 914    | 1219  | 738                          | 137           |
| 70          | 1778  | 1067   | 1422  | 862                          | 160           |
| 80          | 2032  | 1219   | 1626  | 985                          | 183           |
| 90          | 2286  | 1372   | 1829  | 1108                         | 206           |
| 100         | 2540  | 1524   | 2032  | 1231                         | 229           |
| 110         | 2794  | 1676   | 2235  | 1354                         | 251           |
| 120         | 3048  | 1829   | 2438  | 1477                         | 274           |

<sup>\*</sup> The screen aspect ratio is 4:3 and the projected picture is in a 4:3 aspect ratio