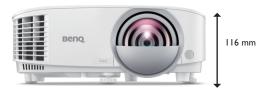

Indonesian / Japanese / Korean / Norwegian / Persian / Polish / Portuguese / Romanian / Russian / Simplified Chinese / Spanish / Swedish / Turkish / Thai / Traditional Chinese / Vietnam (30 languages) |                                                                                                      |  |  |  |

<sup>\*</sup> Lamp life results will vary depending on environmental conditions and usage. Actual product's features and specifications are subject to change without notice.

## Input and Output Terminals

- 0 2 3 HDMI input port
- USB Type A port (Power for Touch kit)
- USB Mini-B port
- 9 9 RGB (PC) signal input jacks
- RGB (PC) signal output jack
- AC power cord inlet
- RS-232 control port Rear IR remote sensor
- Audio input
- Audio input
- Audio output

#### **Dimensions**





### Distance Chart



| Screen Size |       |        | D:    | Lowest /                     |               |
|-------------|-------|--------|-------|------------------------------|---------------|
| Diag        | gonal | Height | Width | Distance from<br>Screen (mm) | Highest Lens  |
| inch        | mm    | mm     | mm    | screen (mm)                  | position (mm) |
| 60          | 1524  | 914    | 1219  | 738                          | 137           |
| 70          | 1778  | 1067   | 1422  | 862                          | 160           |
| 80          | 2032  | 1219   | 1626  | 985                          | 183           |
| 90          | 2286  | 1372   | 1829  | 1108                         | 206           |
| 100         | 2540  | 1524   | 2032  | 1231