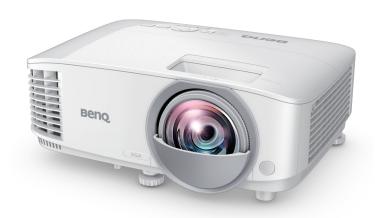

# FEATURE HIGHLIGHTS

- 3600ANSI LUMENS HIGH BRIGHTNESS
- SHORT THROW RATIO
- POINTWRITE INTERACTIVE SOLUTION COMPATIBLE
- USB POWER & HDMI READY
- SMARTECO POWER SAVING TECHNOLOGY

| Projection System                                            | DLP                                                                                                                                                                                                                                                                                                                                           |                                                                                                      |  |  |  |
|--------------------------------------------------------------|-----------------------------------------------------------------------------------------------------------------------------------------------------------------------------------------------------------------------------------------------------------------------------------------------------------------------------------------------|------------------------------------------------------------------------------------------------------|--|--|--|
| Native Resolution                                            | XGA, 1024 x 768 pixels                                                                                                                                                                                                                                                                                                                        |                                                                                                      |  |  |  |
| Brightness                                                   | 3600 Lumens                                                                                                                                                                                                                                                                                                                                   |                                                                                                      |  |  |  |
| Contrast Ratio                                               | 20,000 : I                                                                                                                                                                                                                                                                                                                                    |                                                                                                      |  |  |  |
| Display Color                                                | 1.07 Billion Colors                                                                                                                                                                                                                                                                                                                           |                                                                                                      |  |  |  |
| Lens                                                         | F=2.6 (=-6.9mm                                                                                                                                                                                                                                                                                                                                |                                                                                                      |  |  |  |
| Aspect Ratio                                                 | Native 4:3 (5 aspect ratio selectable)                                                                                                                                                                                                                                                                                                        |                                                                                                      |  |  |  |
| Throw Ratio                                                  | 0.61                                                                                                                                                                                                                                                                                                                                          |                                                                                                      |  |  |  |
| Clear Image Size / Maximum Image Size                        | 60'~120"/ 120"                                                                                                                                                                                                                                                                                                                                |                                                                                                      |  |  |  |
| Zoom Ratio                                                   | Fixed                                                                                                                                                                                                                                                                                                                                         |                                                                                                      |  |  |  |
| Lamp Type                                                    | 200W                                                                                                                                                                                                                                                                                                                                          |                                                                                                      |  |  |  |
| Lamp Mode (Normal / Economic / SmartEco / LampSave)          |                                                                                                                                                                                                                                                                                                                                               |                                                                                                      |  |  |  |
| Keystone Adjustment                                          | ID, Vertical +/- 30 degrees                                                                                                                                                                                                                                                                                                                   |                                                                                                      |  |  |  |
| Projection Offset                                            | 115%±2.5% (Full-Height)                                                                                                                                                                                                                                                                                                                       |                                                                                                      |  |  |  |
| Resolution Support                                           | VGA (640 x 480) to WUXGA RB (1920 x 1200) *RB-Reduced Blanking                                                                                                                                                                                                                                                                                |                                                                                                      |  |  |  |
| Horizontal Frequency                                         | 15K~102KHz                                                                                                                                                                                                                                                                                                                                    |                                                                                                      |  |  |  |
| Vertical Scan Rate                                           | 23~ (20Hz                                                                                                                                                                                                                                                                                                                                     |                                                                                                      |  |  |  |
| HDTV Compatibility                                           | 480i, 480p, 576i, 567p, 720p, 1080i, 1080p                                                                                                                                                                                                                                                                                                    |                                                                                                      |  |  |  |
| 3D Compatibility                                             | Frame Sequential: Up to 720p                                                                                                                                                                                                                                                                                                                  |                                                                                                      |  |  |  |
| (Please refer to User's Manual for detailed support timing.) | Frame Packing: Up to 24Hz 1080p<br>Side by Side Half: Up to 60Hz 1080p<br>Top Bottom: Up to 60Hz 1080p                                                                                                                                                                                                                                        |                                                                                                      |  |  |  |
| Interface                                                    | Computer Input (D-sub 15pin) Monitor Output (D-sub 15pin) HDMI Audio input (Mini Jack) Audio output (Mini Jack) USB (Type A) USB (Type Mini B) RS232 (DB-9pin)                                                                                                                                                                                | x 2 (Share with Component) x   x 2 x 2 x   x   (Power only 5V / 1.5A) x   (Download & page / down) x |  |  |  |
| Dimensions (W x D x H)                                       | 296 x 239 x 120 mm                                                                                                                                                                                                                                                                                                                            |                                                                                                      |  |  |  |
| Weight                                                       | 2.6 kg (5.7 lbs)                                                                                                                                                                                                                                                                                                                              |                                                                                                      |  |  |  |
| Power Supply                                                 | AC 100 to 240 V, 50 / 60Hz                                                                                                                                                                                                                                                                                                                    |                                                                                                      |  |  |  |
| Power Consumption                                            | 260W (typical), Standby <0.5W                                                                                                                                                                                                                                                                                                                 |                                                                                                      |  |  |  |
| Audible Noise                                                | 33/29 (BA (Normal / Economic mode)                                                                                                                                                                                                                                                                                                            |                                                                                                      |  |  |  |
| Picture Modes                                                | Bright / Presentation / sRGB / Cinema / (3D) / User 1 / User 2                                                                                                                                                                                                                                                                                |                                                                                                      |  |  |  |
| Accessories (Standard)                                       | Remote Control with Battery<br>Power Cord (by region)<br>User Manual CD<br>Quick Start Guide<br>Warranty Card (by region)                                                                                                                                                                                                                     |                                                                                                      |  |  |  |
| Accessories (Optional)                                       | PointWrite<br>FingerTouch<br>Spare Lamp Kit<br>Wall Mount<br>Dust Filter                                                                                                                                                                                                                                                                      |                                                                                                      |  |  |  |
| On-Screen Display Languages                                  | Arabic / Bulgarian / Croatian / Czech / Danish / Dutch / English / Finnish / French / German / Greek / Hindi / Hungarian / Italian / Indonesian / Japanese / Korean / Norwegian / Persian / Polish / Portuguese / Romanian / Russian / Simplified Chinese / Spanish / Swedish / Turkish / Thai / Traditional Chinese / Vietnam (30 languages) |                                                                                                      |  |  |  |