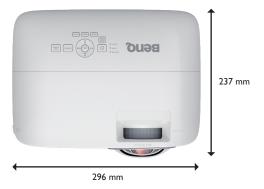

ndonesian / Japanese / Korean / Norwegian / Persian / Polish / Portuguese / Romanian / Russian / Simplified Chinese / Spanish / Swedish / Turkish / Thai / Traditional Chinese / Vietnam (30 languages) |                                                                                                      |  |  |  |

<sup>\*</sup> Lamp life results will vary depending on environmental conditions and usage. Actual product's features and specifications are subject to change without notice.

## Input and Output Terminals

- 0 2 3 HDMI input port
- USB Type A port (Power for Touch kit)
- USB Mini-B port
- 9 9 RGB (PC) signal input jacks
- RGB (PC) signal output jack
- AC power cord inlet
- RS-232 control port Rear IR remote sensor
- Audio input
- Audio input
- Audio output

#### **Dimensions**





### Distance Chart



| Screen Size |       |        | D:    | Lowest /                     |               |
|-------------|-------|--------|-------|------------------------------|---------------|
| Diag        | gonal | Height | Width | Distance from<br>Screen (mm) | Highest Lens  |
| inch        | mm    | mm     | mm    | screen (mm)                  | position (mm) |
| 60          | 1524  | 914    | 1219  | 738                          | 137           |
| 70          | 1778  | 1067   | 1422  | 862                          | 160           |
| 80          | 2032  | 1219   | 1626  | 985                          | 183           |
| 90          | 2286  | 1372   | 1829  | 1108                         | 206           |
| 100         | 2540  | 1524   | 2032  | 1231                         |